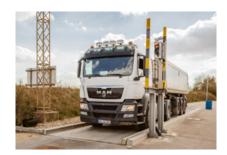

Outdoor terminal with traffic light system

RFID system for self-weighing

Signature pad

Large display