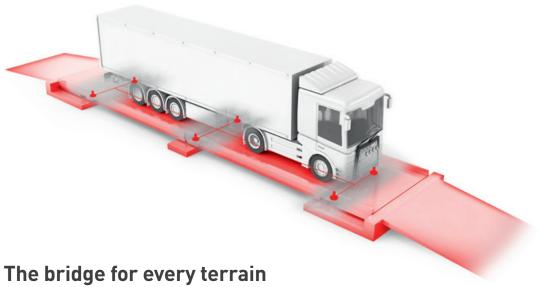

#### Floor-mounted steel version

- Transportable, modular steel construction optimal for mobile, temporary use
- Flat construction
- Lateral lane limitation
- No need for earth excavation

#### Floor-mounted concrete version

- Easy installation of the scale on site
- Lateral lane limitation
- Easy cleaning and maintenance
- No need for earth excavation

#### Underfloor concrete version

- Simple preparation for installation
- Easy installation of the scale on site
- Can be driven over longitudinally and transversely without lateral lane limitation