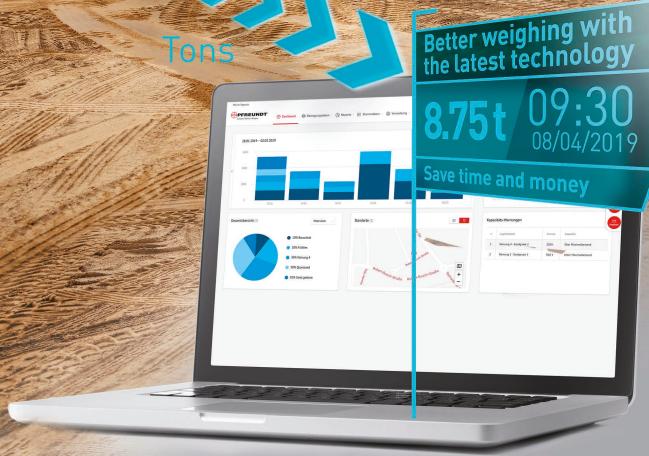

### A clear dashboard

Flexible options for your requirements:

Connections

- As an online platform
- Via the online platform directly into your ERP system (ERP-API interface)
- Via a customisation software in your ERP system (CSV, Excel, TXT files)
- Via the online platform directly into your pOffice

### Transaction data in real time

The current weighings of your weighing systems are displayed directly and clearly.

PFREUNDT®
Web Portal

Your ERP system

Your master data

Your prepared weighing data

Separate material overview

The materials processed in a

period you have specified are

displayed in a pie chart.

all information is clearly displayed.

Informative reports

sent by email.

Bauschutt: 16.386,7 t

List view transaction data: Detailed and freely definable by you,

You can create individualised reports and have them

automatically generated at regular intervals and

Transaction data in real time

where and for all terminal devices.

As a browser-based platform, the PFREUNDT Web Portal offers maximum data availability from any-