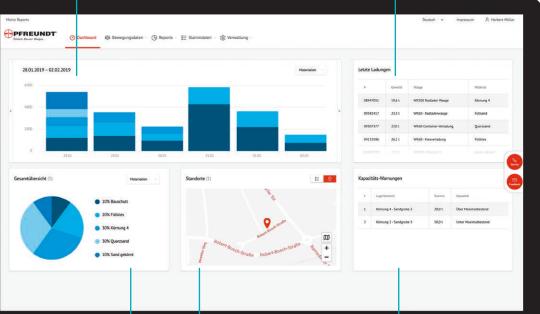

### A clear dashboard

Flexible options for your requirements:

Connections

- As an online platform
- Via the online platform directly into your ERP system (ERP-API interface)
- Via a customisation software in your ERP system (CSV, Excel, TXT files)
- Via the online platform directly into your pOffice

You receive all important information directly at a glance and can therefore react immediately.

### Transaction data in real time

The current weighings of your weighing systems are displayed directly and clearly.

PFREUNDT®
Web Portal

Your ERP system

Your master data

Your prepared weighing data

Separate material overview

The materials processed in a

period you have specified are

displayed in a pie chart.

all information is clearly displayed.

Informative reports

sent by email.

Bauschutt: 16.386,7 t

List view transaction data: Detailed and freely definable by you,

phone and by email.

- Körnung 4: 17.638,1 t
- The precise and clear presentation of your storage capacities makes efficient planning very easy.

## Location information

With the latest location information, you always know where your machines and vehicles with the weighing systems are located.

Easy capacity planning

Get free advice now: +49 (0) 2862 9807-100