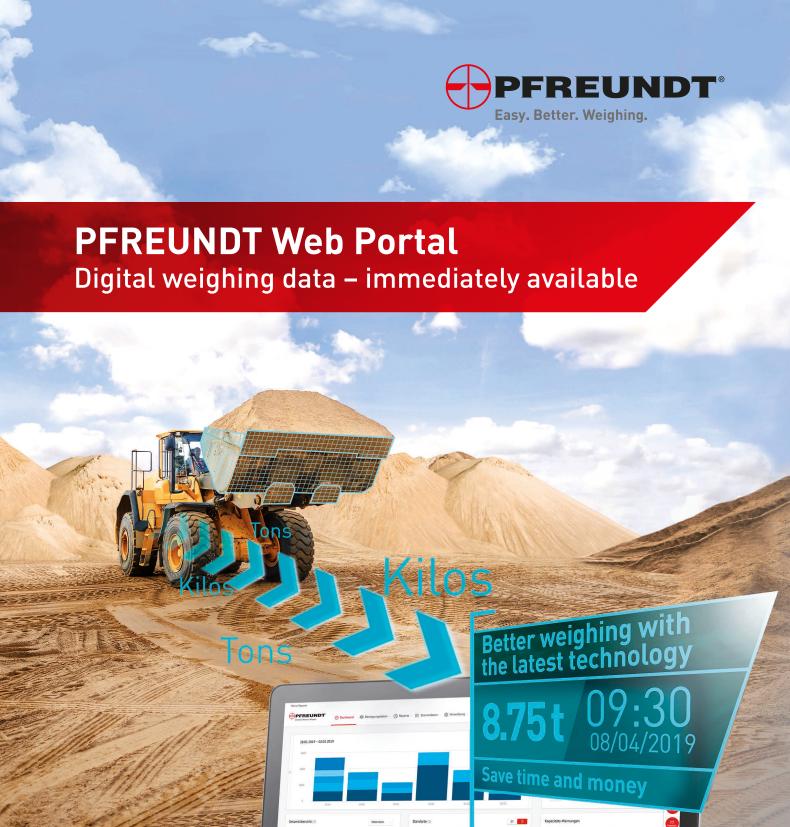

# PFREUNDT Web Portal - when it comes to digital processing of weighing data

## **Reduce costs**

Fewer manual activities also mean fewer errors

The PFREUNDT Web Portal makes it easy for you to manage your weighing data, thus increasing your efficiency. The data are transferred directly from the PFREUNDT weighing systems in the construction machinery and vehicles and are immediately available for further processing and evaluation.

## The PFREUNDT Web Portal – independent and flexible

No matter what type of construction machine or vehicle you are using, in the PFREUNDT Web Portal you have all data such as weight, material, date, location, etc. available at a glance in real time. And the connection to your software for further processing of the data is just as flexible and simple. From the web platform, without installation and update effort from your side, up to complete integration into your systems – everything is possible.