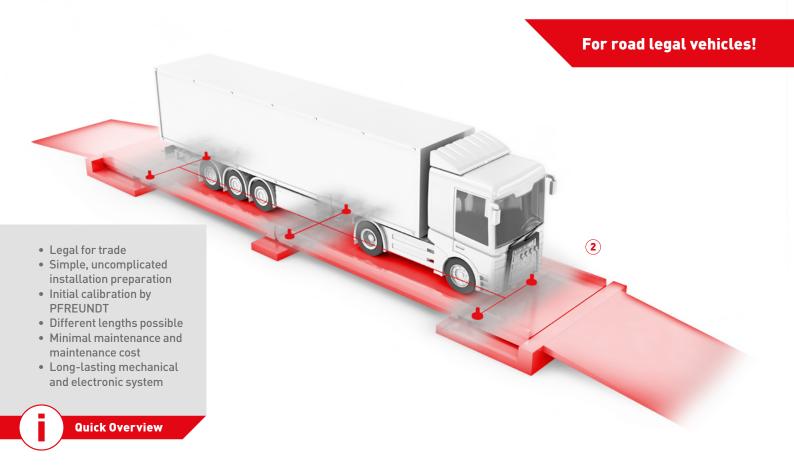

### Under floor concrete design FZWe

- Simple, uncomplicated installation preparation
- Quick installation of the whole scale
- Drivable lengthwise and crosswise

### Weighing.

- Legal for trade
- Precise and fast
- Varied options

| Legation trade                        |  |
|---------------------------------------|--|
| Bridge length                         |  |
| Lane width                            |  |
| Load capacity                         |  |
| Capacity                              |  |
| Road level                            |  |
| Lane markers                          |  |
| PC-System                             |  |
| Access ramps                          |  |
| Prefabricated construction foundation |  |
| Comprehensive<br>Accessories          |  |